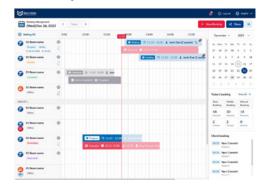

## GSM (Golfzon Store Manager)

Store owners can easily manage bookings and organize store competitions through GSM.

Can check reservation status in real-time and make game settings and simulator configurations for customers.

| Manager and American                                                        | 2                                                                  |                          |                                                 | 0 see - 0 - | 0 |  |
|-----------------------------------------------------------------------------|--------------------------------------------------------------------|--------------------------|-------------------------------------------------|-------------|---|--|
| E Stat Marapanet -<br>Daulis String -<br>E COMarapanet -<br>E COMarapanet - |                                                                    | Golfzon<br>Store Manager |                                                 |             |   |  |
|                                                                             | Booking function<br>Alternationer Infectioner drags and VD to many | eladop                   |                                                 |             | ۲ |  |
|                                                                             | Nation researces                                                   |                          |                                                 | 6.          |   |  |
| nali pa tuar pa matrix.                                                     |                                                                    |                          |                                                 |             |   |  |
| aan kan hon to contact va.<br>Cannant lik                                   |                                                                    |                          |                                                 |             |   |  |
|                                                                             | ~                                                                  | nation Termonition (Pro- | ang Palay GOURDH Glassel<br>ann Fright Assessed |             |   |  |

## Can organize various store competitions and also run leagues.

## Can set operating hours for Simulator and GDR systems.

3:33

TMy favorite location's tournaments

Locator ⊙