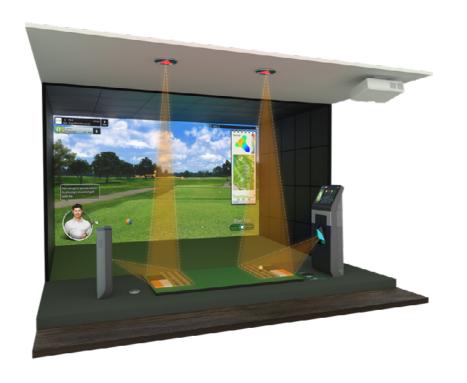

## **TwoVision Sensor**

- The most advanced camera sensor (one on the ceiling and one in the kiosk) at 90 degrees provides the most accurate ball flight parameters measuring club path at impact.
- Diminishes any shadow interference from unwanted light sources.
- Compatible with all of our hitting surfaces: tri-surface hitting mat, five-surface hitting mat, moving swing plate, and dual moving swing plates.

- · Two independently moving hitting and stance platform that brings virtual course topography into reality.
- Simulates different slopes on the course where the ball lies with 14 different slope points for a realistic course experience.

## LED Putting Guide

- · LED visual putting guide is a small LED indicator showing suggested direction of the putting stroke.
- Increases your putting efficiency with this visual aid at the end of the fairway mat.

## **Five-Surface Mat**

· Mat consists of a fairway mat, two types of bunker mats, and two types of rough mats with different textures, enabling a more realistic play from heavy rough to a greenside bunker.

## **Dual Monitor**

· Separate monitors allow you to change the setting from the kiosk control monitor while keeping the main screen monitor at your current game without disruption.

OVERVIEW

PART 1