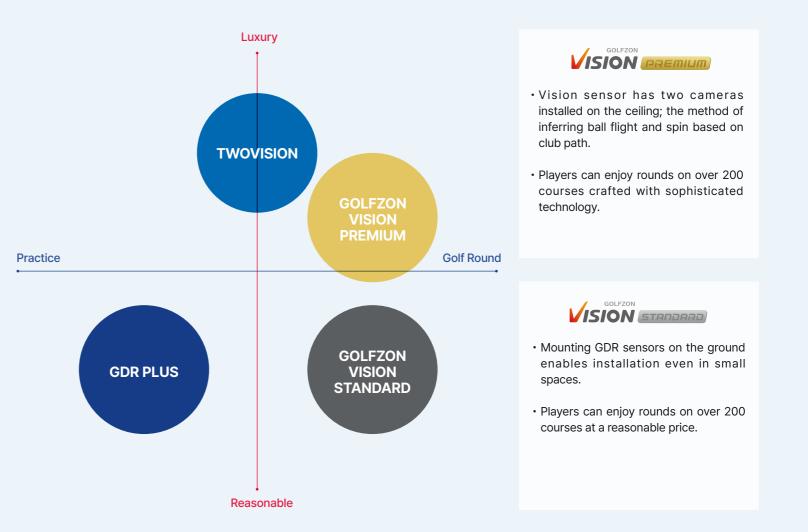

## GOLFZON PRODUCT LINE-UP

TWOVISION

GOLFZON VISION PREMIUM

GOLFZON VISION STANDARD

GDR PLUS

GOLFZON ARCADE PLUS

PART 3

## TWOVISION

• To improve sensing precision, two camera sensors are installed at a position where they meet at a 90degree angle to secure a wider field of view.

• TwoVision allows players to play rounds on various courses, and MyPractice, provided by TwoVision, allows players to practice and analyze their shots.

## The Simulator that Changed the world of indoor golf.

Experience the revolution of indoor golf with Golfzon Vision Premium.

Loved by tour professionals and avid amateurs, this system is the first to incorporate ceilingmounted vision sensor technology, capturing detailed data for every shot.

Powered by Golfzon Vision System, the realtime high-definition screen view is impressively detailed and includes video swing replay for instant shot analysis.

Combined with the Moving Swing Plate and multi-surface hitting mat, Vision Premium offers a truly-realistic golfing experience, second only to the new TwoVision.

## 66

Practice Makes Perfect As You Step From the Range to the Course.

Our Vision Standard package offers an affordable yet top-notch real-course experience.

This ultimate practice and coaching tool provides comprehensive shot data, enhancing your distance and accuracy.

With the floor-mounted GDR sensor, every shot is precisely measured and analyzed, displaying an authentic ball flight on the high-definition screen.

It is powered by the same software as the Vision Premium via a touch-screen kiosk with interactive pedal buttons.