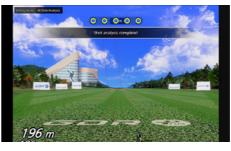

Powered by Golfzon Vision System, the realtime high-definition screen view is impressively detailed and includes video swing replay for instant shot analysis.

Combined with the Moving Swing Plate and multi-surface hitting mat, Vision Premium offers a truly-realistic golfing experience, second only to the new TwoVision.

With this advanced feature, TwoVision has the ability to provide real-time ball flight representation and in-depth swing analysis with remarkable precision and detail.

11

 $\equiv$ 

Enjoy the ultimate golf experience