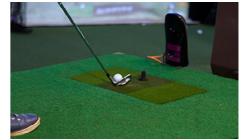

With the floor-mounted GDR sensor, every shot is precisely measured and analyzed, displaying an authentic ball flight on the high-definition screen.

It is powered by the same software as the Vision Premium via a touch-screen kiosk with interactive pedal buttons.

## 1 The GDR sensor instantly knows where the ball will land The floor-mounted sensor setup

The floor-mounted sensor setup detects ball speed, direction and trajectory, spin rate, launch angle and spin axis to produce every type of shot you can make.