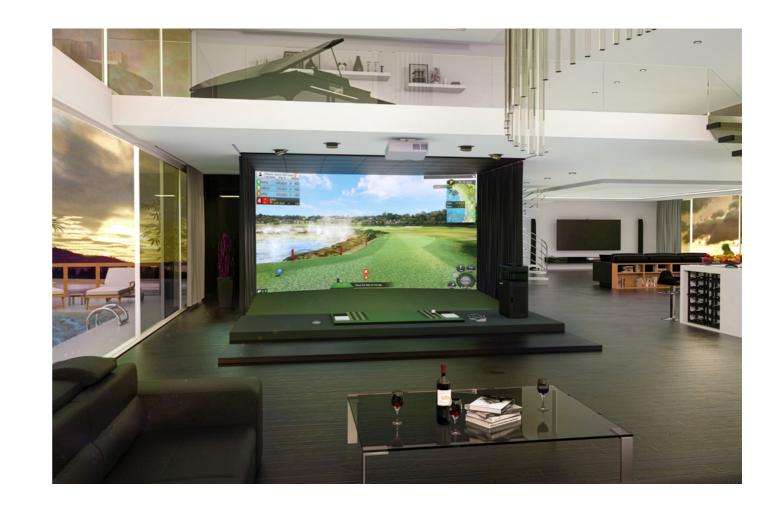

## The Simulator that Changed the world of indoor golf.

Experience the revolution of indoor golf with Golfzon Vision Premium.

Loved by tour professionals and avid amateurs, this system is the first to incorporate ceilingmounted vision sensor technology, capturing detailed data for every shot.

Powered by Golfzon Vision System, the realtime high-definition screen view is impressively detailed and includes video swing replay for instant shot analysis.

Combined with the Moving Swing Plate and multi-surface hitting mat, Vision Premium offers a truly-realistic golfing experience, second only to the new TwoVision.