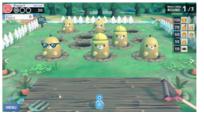

## **6** Whack a Mole

Screen golf meets traditional arcade classics that people all over the world love!

Moles have infested a peaceful farm and are wreaking havoc on the crops.

Hit those pesky moles with a stone ball to score points and witness their comical reaction. Each character has a unique point system.