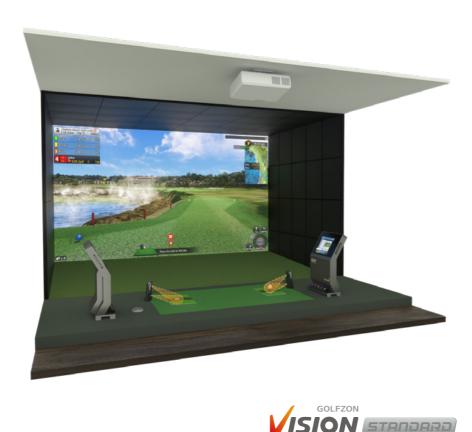

## Performance of Vision Standard

## 66

Practice Makes Perfect As You Step From the Range to the Course.

Our Vision Standard package offers an affordable yet top-notch real-course experience.

This ultimate practice and coaching tool provides comprehensive shot data, enhancing your distance and accuracy.

With the floor-mounted GDR sensor, every shot is precisely measured and analyzed, displaying an authentic ball flight on the high-definition screen.

It is powered by the same software as the Vision Premium via a touch-screen kiosk with interactive pedal buttons.

## Components offered by Golfzon

Vision Software

2 Basic Plate & Ball Supply (Optional)

3 GDR Sensor

4 GDR Kiosk

Golfzon offers technical drawings and consultations on booth construction. - Interior materials such as carpet and wall padding are not provided.

**Recommended Dimensions** 3.9m(W) x 7.5(D) x 3.2M(H) / 13'(W) x 25'(D) x 10'-8"(H) **Basic Type** Both Handed Type 3.9m(W) x 7.5(D) x 3.2M(H) / 13'(W) x 25'(D) x 10'-8"(H)