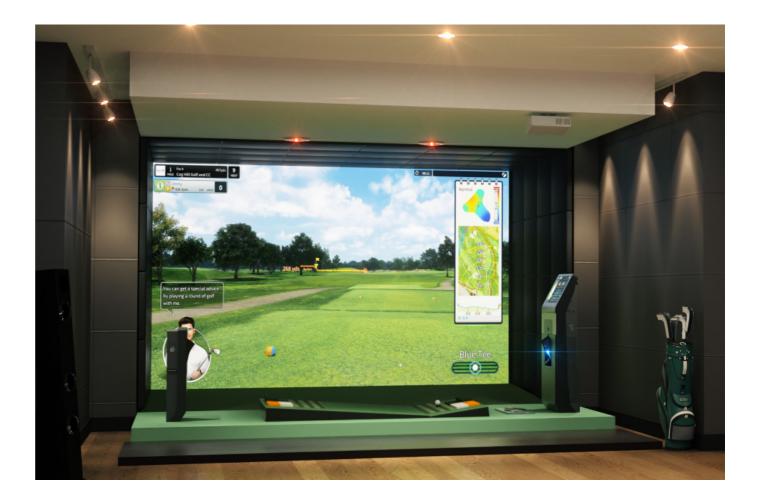

## TWOVISION

• To improve sensing precision, two camera sensors are installed at a position where they meet at a 90degree angle to secure a wider field of view.

• TwoVision allows players to play rounds on various courses, and MyPractice, provided by TwoVision, allows players to practice and analyze their shots.

## Performance of **TWOVISION**

The most advanced golf simulator ever created!

Our state-of-the-art TwoVision simulator utilizes the latest technology to provide an experience more closely resembling a real golf course by capturing precise data with strategically positioned sensors.

Equipped with cutting-edge high-speed, high-definition dual sensors, TwoVision surpasses all expectations in data capture accuracy.

Strategically positioned above and in front of the player, these sensors converge at a 90-degree angle, ensuring optimal data collection from every swing.

With this advanced feature, TwoVision has the ability to provide real-time ball flight representation and in-depth swing analysis with remarkable precision and detail.

11

 $\equiv$ 

Enjoy the ultimate golf experience

## TWOVISION

| Recommended Dimensions |                                                             |  |
|------------------------|-------------------------------------------------------------|--|
| Basic Type             | 4.2m(W) x 8.1m(D) x 3.2m(H) / 13'10"(W) x 27'(D) x 10'8"(H) |  |
| Both Handed Type       | 4.7m(W) x 8.1m(D) x 3.2m(H) / 15'5"(W) x 27'(D) x 10'8"(H)  |  |

## Components offered by Golfzon

## 

## 2 Dual Plate & Ball Supply (Optional)

## 3 TwoVision Sensor

4 TwoVision Kiosk

**Golfzon offers technical drawings and consultations on booth construction.** - Interior materials such as carpet and wall padding are not provided.

12