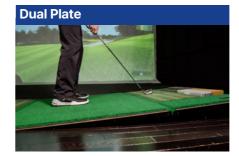

## 3. Swing Plate

Dual Plate and Moving Swing Plate are utilized to replicate the undulations of various terrains, creating a realistic playing experience as if on an actual golf course.