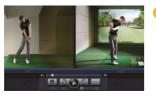

- Sensor camera captures club path and angle of attack from your stroke.
- Instantaneous display of club face impact area and the virtual divot your club head has created.
- You can easily see 'ball first' or 'ground first' at impact.