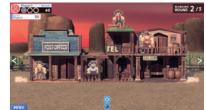

## **6 Wild Wild West**

This game is inspired by the popular game called Angry Birds.

Illuminate the outlaws in buildings by swinging a bullet-shaped ball in this western town. Each hit earns you points as they disappear.

With 3 shots per round, score points by shattering the buildings or the outlaws.

25