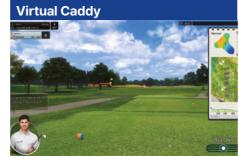

## Tour Mode

As real as it gets: varying levels of penalties from the rough and bunkers and no putting grid assistance.

 Your virtual caddy shows a personal course guide that appears at the bottom left of the screen to guide you with important information on the course.