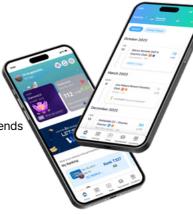

## Mobile App

- **1.** Quick Login to the Simulator via pin code
- 2. Overview of all GOLFZON and GDR Activities
- 3. Access to score card that can be shared with friends
- Drawing tool to analyze your swing movement
   Access to recent game reports from MYpage
- 6. Check favorite's fun events and news
- 7. Share amazing golf skills to GOLFZON Feed