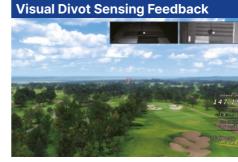

- Sensor camera captures club path and angle of attack from your stroke.
- Instantaneous display of club face impact area and the virtual divot your club head has created.
- You can easily see 'ball first' or 'ground first' at impact.