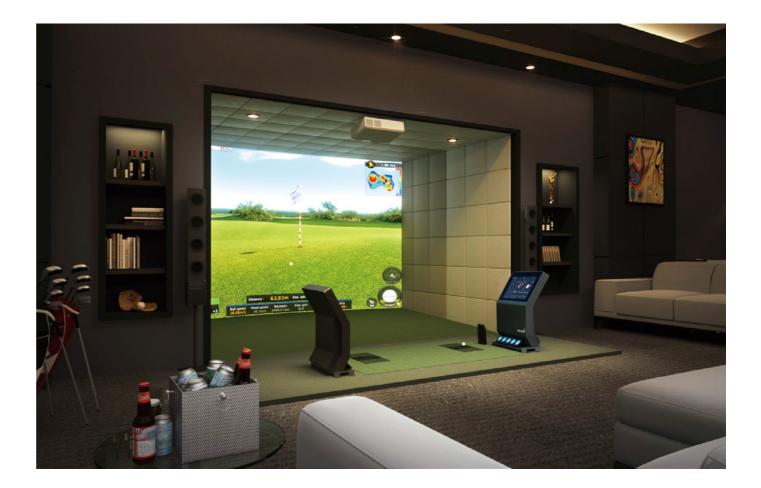

## The Simulator that Changed the world of indoor golf.

Experience the revolution of indoor golf with Golfzon Vision Premium.

Loved by tour professionals and avid amateurs, this system is the first to incorporate ceilingmounted vision sensor technology, capturing detailed data for every shot.

Powered by Golfzon Vision System, the realtime high-definition screen view is impressively detailed and includes video swing replay for instant shot analysis.

Combined with the Moving Swing Plate and multi-surface hitting mat, Vision Premium offers a truly-realistic golfing experience, second only to the new TwoVision.