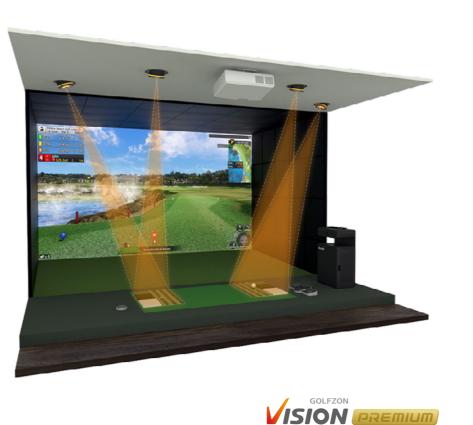

## TWOVISION

• To improve sensing precision, two camera sensors are installed at a position where they meet at a 90degree angle to secure a wider field of view.

• TwoVision allows players to play rounds on various courses, and MyPractice, provided by TwoVision, allows players to practice and analyze their shots.

## Performance of **TWOVISION**

The most advanced golf simulator ever created!

Our state-of-the-art TwoVision simulator utilizes the latest technology to provide an experience more closely resembling a real golf course by capturing precise data with strategically positioned sensors.

Equipped with cutting-edge high-speed, high-definition dual sensors, TwoVision surpasses all expectations in data capture accuracy.

Strategically positioned above and in front of the player, these sensors converge at a 90-degree angle, ensuring optimal data collection from every swing.

With this advanced feature, TwoVision has the ability to provide real-time ball flight representation and in-depth swing analysis with remarkable precision and detail.

11

 $\equiv$ 

Enjoy the ultimate golf experience