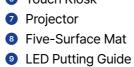

## **TwoVision Key Features** Hardware

## **TwoVision Sensor**

- The most advanced camera sensor (one on the ceiling and one in the kiosk) at 90 degrees provides the most accurate ball flight parameters measuring club path at impact.
- Diminishes any shadow interference from unwanted light sources.
- Compatible with all of our hitting surfaces: tri-surface hitting mat, five-surface hitting mat, moving swing plate, and dual moving swing plates.

- · Two independently moving hitting and stance platform that brings virtual course topography into reality.
- Simulates different slopes on the course where the ball lies with 14 different slope points for a realistic course experience.

## LED Putting Guide

- · LED visual putting guide is a small LED indicator showing suggested direction of the putting stroke.
- Increases your putting efficiency with this visual aid at the end of the fairway mat.

## **Five-Surface Mat**

· Mat consists of a fairway mat, two types of bunker mats, and two types of rough mats with different textures, enabling a more realistic play from heavy rough to a greenside bunker.

## **Dual Monitor**

· Separate monitors allow you to change the setting from the kiosk control monitor while keeping the main screen monitor at your current game without disruption.

OVERVIEW

PART 1