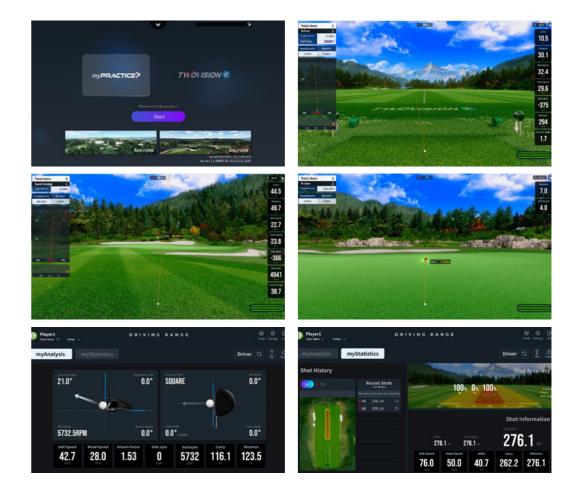

## TwoVision Key Features - Software

TwoVision's innovative addition, myPRACTICE, offers significant benefits not only for personal golf practice but also for golf lessons. With myPRACTICE, the efficiency of training sessions can be optimized, whether you're focusing on your driving technique or honing your putting skills.

The practice data collected in myPRACTICE can be conveniently accessed and reviewed at any time through the Golfzon Web and Mobile App.

## Performance of **TWOVISION**

The most advanced golf simulator ever created!

Our state-of-the-art TwoVision simulator utilizes the latest technology to provide an experience more closely resembling a real golf course by capturing precise data with strategically positioned sensors.

Equipped with cutting-edge high-speed, high-definition dual sensors, TwoVision surpasses all expectations in data capture accuracy.

Strategically positioned above and in front of the player, these sensors converge at a 90-degree angle, ensuring optimal data collection from every swing.

With this advanced feature, TwoVision has the ability to provide real-time ball flight representation and in-depth swing analysis with remarkable precision and detail.

11

 $\equiv$ 

Enjoy the ultimate golf experience