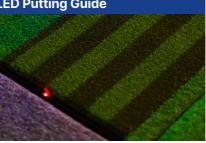

## LED Putting Guide

- · LED visual putting guide is a small LED indicator showing suggested direction of the putting stroke.
- Increases your putting efficiency with this visual aid at the end of the fairway mat.