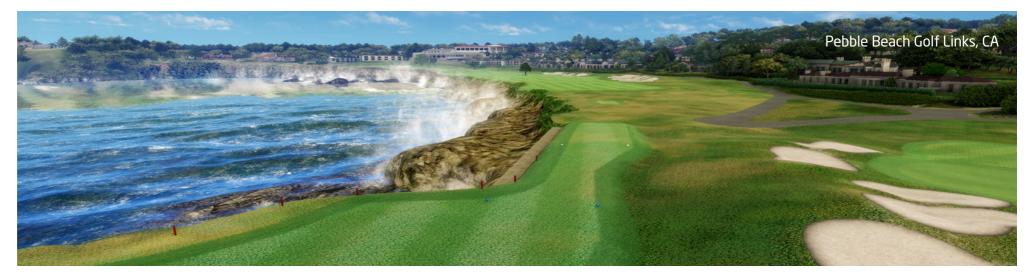

## **Course Mapping**

Every square inch of virtual Golfzon courses is measured by our proprietary tri-layer videography technology to create crisp, 1080p HD visuals.

## **Stunning Graphics**

Golfzon stands out from other simulator manufacturers by creating highly detailed and accurate 3D graphics for each of the 200+ courses. We utilize advanced laser scanning technology on drones and ground-level equipment to capture and replicate every detail, including individual trees. This dedication to precision makes Golfzon graphics the best in the world.

Drone course flyover mapping is paired with topographical and GPS data to provide the most robust and realistic courses available.

Each course is meticulously designed and created from start to finish in 2 months.

Every square inch is measured to provide golfers with up to 15 degrees of elevation change while utilizing a swing plate during gameplay.

OVERVIEW

PART 1

G-TOUR

PART 2

PART 3

WHY GOLFZON? ONLY GOLFZON!