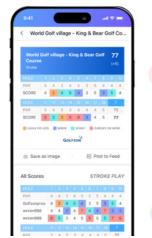

## Mobile App

- **1.** Quick Login to the Simulator via pin code
- 2. Overview of all GOLFZON and GDR Activities
- 3. Access to score card that can be shared with friends
- Drawing tool to analyze your swing movement
   Access to recent game reports from MYpage
- 6. Check favorite's fun events and news
- 7. Share amazing golf skills to GOLFZON Feed