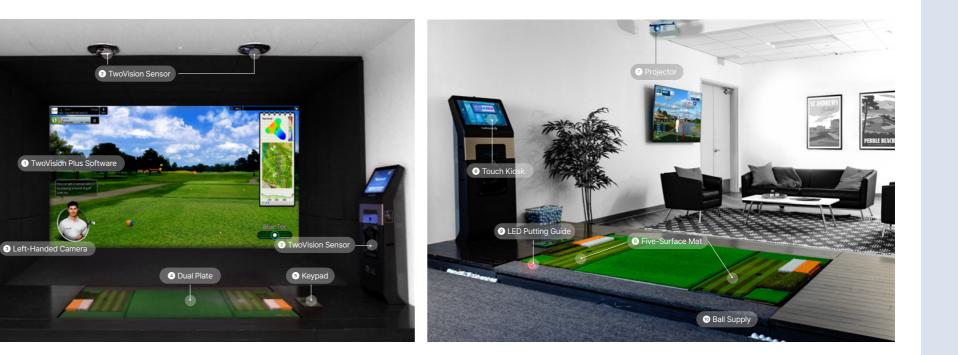

## **TwoVision Key Features** Hardware

## **TwoVision Sensor**

- The most advanced camera sensor (one on the ceiling and one in the kiosk) at 90 degrees provides the most accurate ball flight parameters measuring club path at impact.
- Diminishes any shadow interference from unwanted light sources.
- Compatible with all of our hitting surfaces: tri-surface hitting mat, five-surface hitting mat, moving swing plate, and dual moving swing plates.

- · Two independently moving hitting and stance platform that brings virtual course topography into reality.
- Simulates different slopes on the course where the ball lies with 14 different slope points for a realistic course experience.

## LED Putting Guide

- · LED visual putting guide is a small LED indicator showing suggested direction of the putting stroke.
- Increases your putting efficiency with this visual aid at the end of the fairway mat.

## **Five-Surface Mat**

· Mat consists of a fairway mat, two types of bunker mats, and two types of rough mats with different textures, enabling a more realistic play from heavy rough to a greenside bunker.

## **Dual Monitor**

· Separate monitors allow you to change the setting from the kiosk control monitor while keeping the main screen monitor at your current game without disruption.

OVERVIEW

PART 1