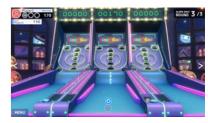

## 2 Dart Golf

Darts golf is an exciting arcade game combining the thrill of darts with the ambiance of a Caribbean pirates' village.

Test your precision and aim as you try to score points by targeting a giant dartboard.