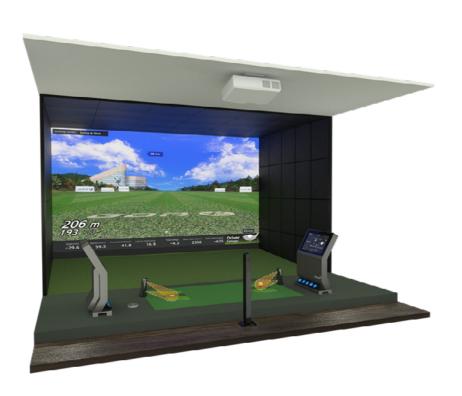

## Performance of **GDR Plus**

66

## PART 3

GDR Plus has elevated the ultimate range to the next generation.

Our technology and design have been enhanced for greater precision with upgraded software, delivering the world's most advanced features and analysis data.

The upgraded speaker system gives you a more immersive experience, delivering enhanced audio quality for a more realistic feel. Redesigned cameras ensure even more precise data capture.

The newly enlarged touchscreen monitor operates independently from the main screen; it displays swing data and a user-friendly interface with visually enhanced graphics.

Improved software now includes AI mode diagnostics, which instantly analyses every shot and provides valuable tips as you practice, so you can improve your game faster.

Enjoy the ultimate golf experience