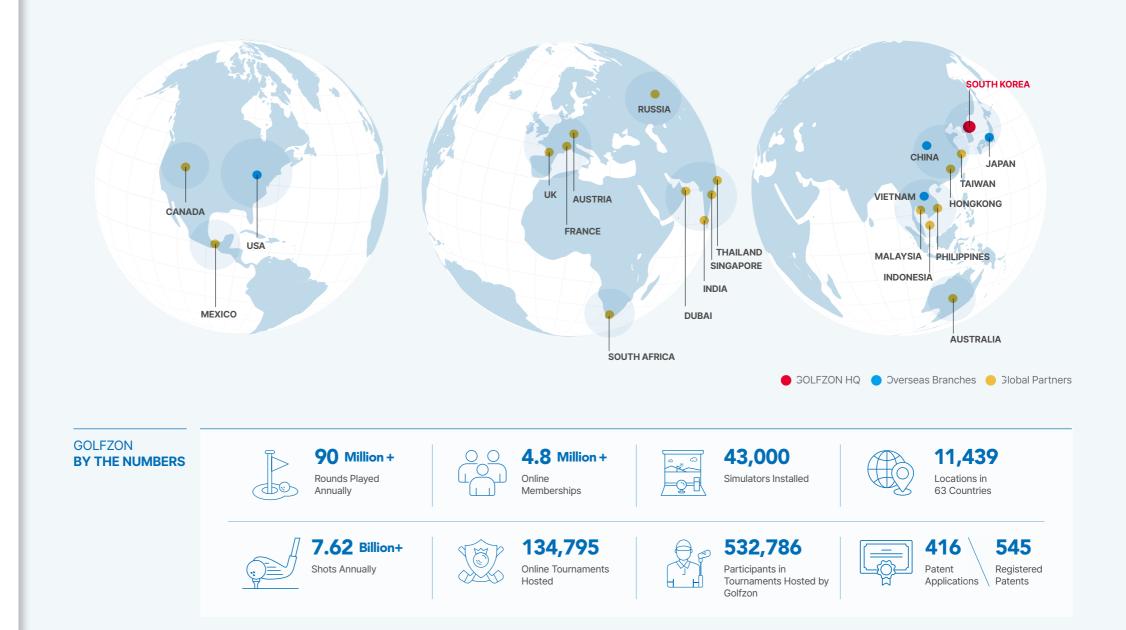

## OVERVIEW

ABOUT GOLFZON GOLFZON AMBASSADORS

OVERVIEW OF GROWTH

GOLFZON BY GLOBAL NETWORK

PART 1 PART 2 PART 3

**GOLFZON Headquater** 2,229 1,957 🦹 The design of the second second Sales by year First established \$80 MILLION+ 414 3 **\$800** THOUSAND+ Total employee 5 j 2010 2022 2000 2008 2020

## GOLFZON BY GLOBAL NETWORK

Enjoy the ultimate golf experience

## **OVERVIEW**

ABOUT GOLFZON GOLFZON AMBASSADORS OVERVIEW OF GROWTH

GOLFZON BY GLOBAL NETWORK

PART 1

PART 2

PART 3

6