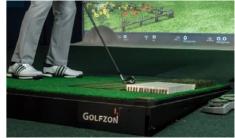

## TWOVISION

• To improve sensing precision, two camera sensors are installed at a position where they meet at a 90degree angle to secure a wider field of view.

• TwoVision allows players to play rounds on various courses, and MyPractice, provided by TwoVision, allows players to practice and analyze their shots.

## Performance of **TWOVISION**

The most advanced golf simulator ever created!

Our state-of-the-art TwoVision simulator utilizes the latest technology to provide an experience more closely resembling a real golf course by capturing precise data with strategically positioned sensors.

Equipped with cutting-edge high-speed, high-definition dual sensors, TwoVision surpasses all expectations in data capture accuracy.

Strategically positioned above and in front of the player, these sensors converge at a 90-degree angle, ensuring optimal data collection from every swing.

With this advanced feature, TwoVision has the ability to provide real-time ball flight representation and in-depth swing analysis with remarkable precision and detail.

11

 $\equiv$ 

Enjoy the ultimate golf experience