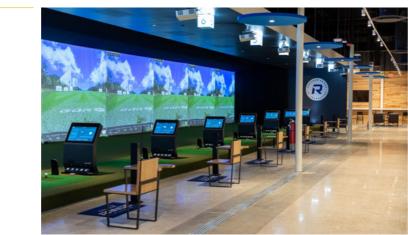

## TWOVISION

• To improve sensing precision, two camera sensors are installed at a position where they meet at a 90degree angle to secure a wider field of view.

• TwoVision allows players to play rounds on various courses, and MyPractice, provided by TwoVision, allows players to practice and analyze their shots.

## Performance of **TWOVISION**

The most advanced golf simulator ever created!

Our state-of-the-art TwoVision simulator utilizes the latest technology to provide an experience more closely resembling a real golf course by capturing precise data with strategically positioned sensors.

Equipped with cutting-edge high-speed, high-definition dual sensors, TwoVision surpasses all expectations in data capture accuracy.

Strategically positioned above and in front of the player, these sensors converge at a 90-degree angle, ensuring optimal data collection from every swing.

With this advanced feature, TwoVision has the ability to provide real-time ball flight representation and in-depth swing analysis with remarkable precision and detail.

11

 $\equiv$ 

Enjoy the ultimate golf experience