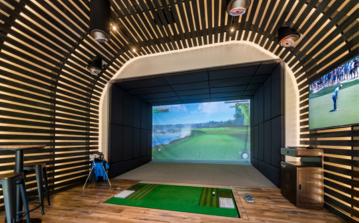

## TWOVISION

• To improve sensing precision, two camera sensors are installed at a position where they meet at a 90degree angle to secure a wider field of view.

• TwoVision allows players to play rounds on various courses, and MyPractice, provided by TwoVision, allows players to practice and analyze their shots.

## Performance of **TWOVISION**

The most advanced golf simulator ever created!

Our state-of-the-art TwoVision simulator utilizes the latest technology to provide an experience more closely resembling a real golf course by capturing precise data with strategically positioned sensors.

Equipped with cutting-edge high-speed, high-definition dual sensors, TwoVision surpasses all expectations in data capture accuracy.

Strategically positioned above and in front of the player, these sensors converge at a 90-degree angle, ensuring optimal data collection from every swing.

With this advanced feature, TwoVision has the ability to provide real-time ball flight representation and in-depth swing analysis with remarkable precision and detail.

11

 $\equiv$ 

Enjoy the ultimate golf experience