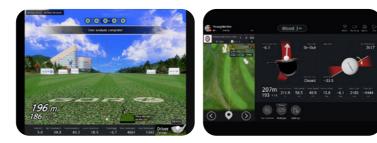

## 1 The GDR sensor instantly knows where the ball will land The floor-mounted sensor setup

The floor-mounted sensor setup detects ball speed, direction and trajectory, spin rate, launch angle and spin axis to produce every type of shot you can make.

## Oualized UI configurations with both familiarity and expertise

Your shot and data are simultaneously projected on the dualized screen, providing a variety of data for better coaching and practice.