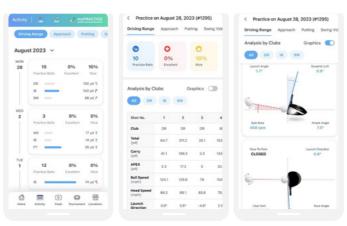

## Mobile App

- **1.** Quick Login to the Simulator via pin code
- 2. Overview of all GOLFZON and GDR Activities
- 3. Access to score card that can be shared with friends
- Drawing tool to analyze your swing movement
   Access to recent game reports from MYpage
- 6. Check favorite's fun events and news
- 7. Share amazing golf skills to GOLFZON Feed

## GSM (Golfzon Store Manager)

Store owners can easily manage bookings and organize store competitions through GSM.

Can check reservation status in real-time and make game settings and simulator configurations for customers.

| Manager and American                                                        | 2                                                                  |                          |                                                 | 0 see - 0 - | 0 |  |
|-----------------------------------------------------------------------------|--------------------------------------------------------------------|--------------------------|-------------------------------------------------|-------------|---|--|
| E Stat Marapanet -<br>Daulis String -<br>E COMarapanet -<br>E COMarapanet - |                                                                    | Golfzon<br>Store Manager |                                                 |             |   |  |
|                                                                             | Booking function<br>Alternationer Infectioner drags and VD to many | eladop                   |                                                 |             | ۲ |  |
|                                                                             | Nation researces                                                   |                          |                                                 | 6.          |   |  |
| nali pa tuar pa matrix.                                                     |                                                                    |                          |                                                 |             |   |  |
| aan kan hon to contact va.<br>Cannant lik                                   |                                                                    |                          |                                                 |             |   |  |
|                                                                             | ~                                                                  | nation Termonition (Pro- | ang Palay GOURDH Glassel<br>ann Fright Assessed |             |   |  |