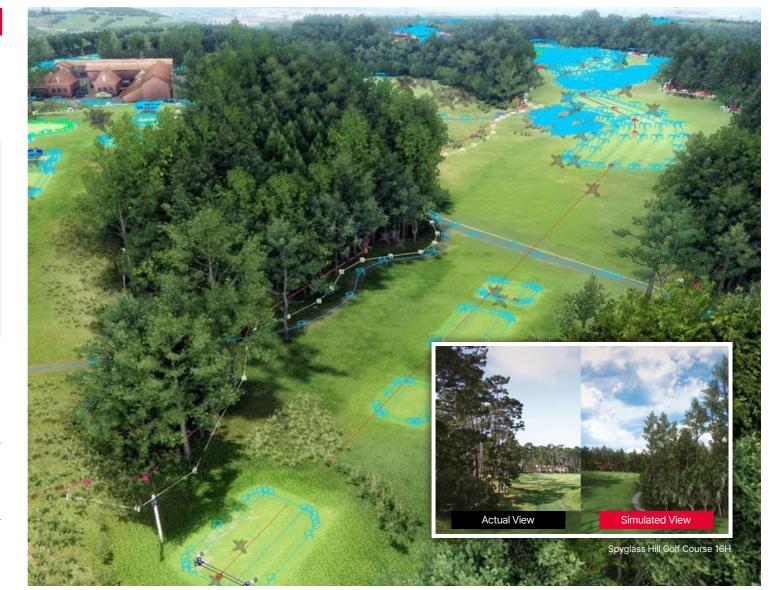

## **Course Mapping**

Every square inch of virtual Golfzon courses is measured by our proprietary tri-layer videography technology to create crisp, 1080p HD visuals.

## **Stunning Graphics**

Golfzon stands out from other simulator manufacturers by creating highly detailed and accurate 3D graphics for each of the 200+ courses. We utilize advanced laser scanning technology on drones and ground-level equipment to capture and replicate every detail, including individual trees. This dedication to precision makes Golfzon graphics the best in the world.

Drone course flyover mapping is paired with topographical and GPS data to provide the most robust and realistic courses available.

Each course is meticulously designed and created from start to finish in 2 months.